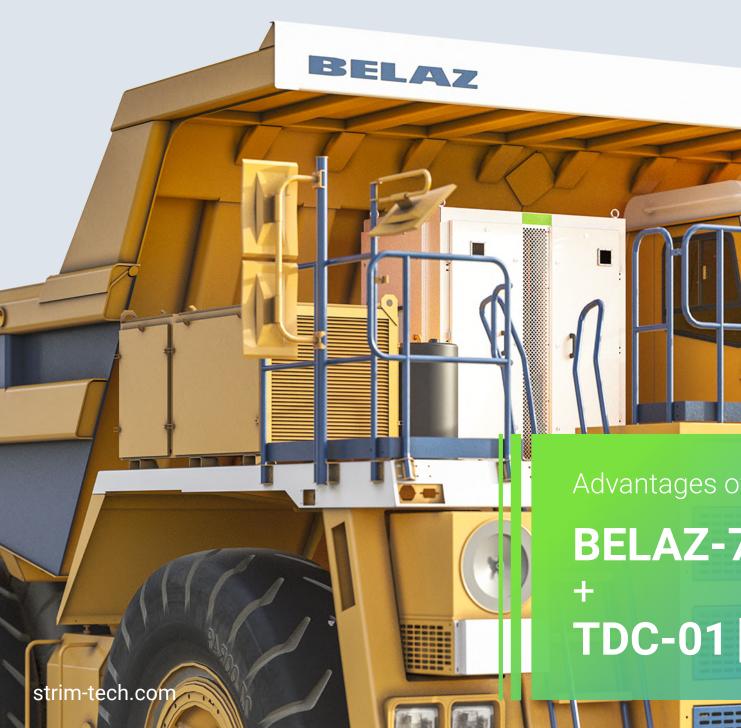

## Advantages of the new control system:

BELAZ-7558 dump truck

7558B

traction drive converter