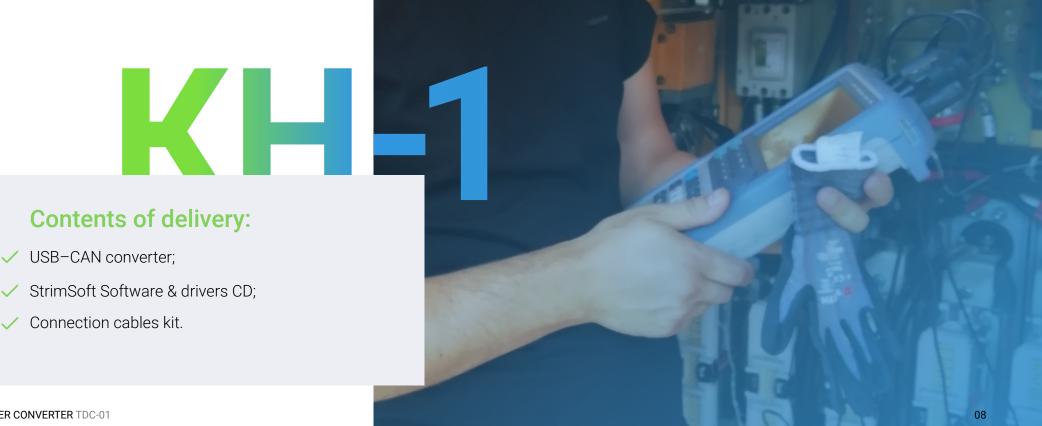

# SOFTWARE TUNING

The control unit software tuning is done by using our versatile "KN-1" tuning kit.

- The tuning kit is well known as a part of our other products: SKAT-01EM, BUVG, MVS.
- Fully compatible with the TDC-01 control unit.