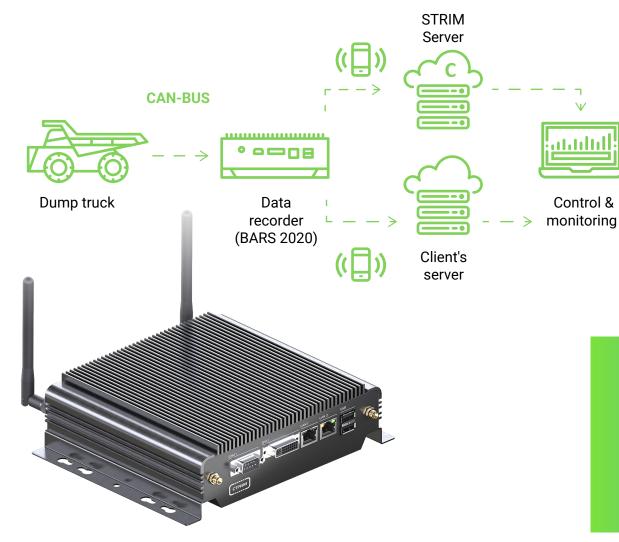

## **REMOTE DIAGNOSTICS AND SETTINGS ADJUSTMENT**

Remote monitoring of the control unit and the electric drive state.

#### **BARS 2020**

Collects the electric drive operation data and, if deviations of parameters were detected, allows our specialists to perform adjustment by using the remote connection.