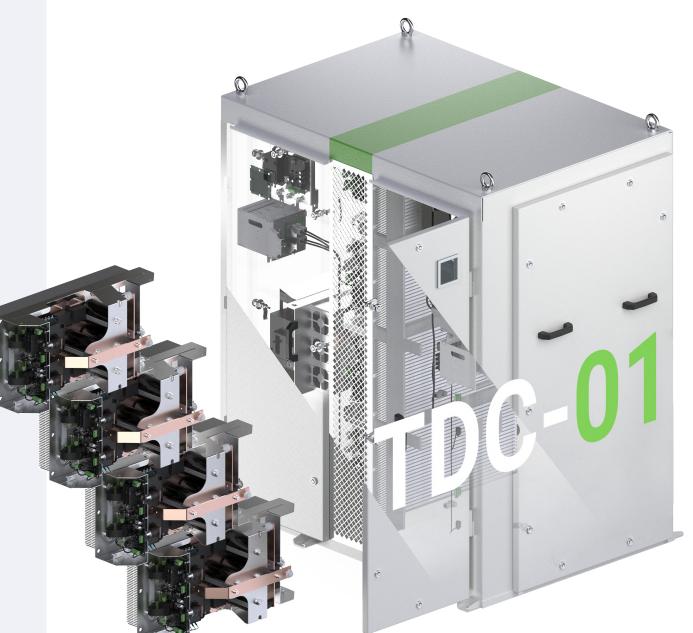

# CONTROL UNIT TDC-01

MODULAR CONSTRUCTION OF THE POWER SECTION

UNIFIED POWER MODULES

CONVENIENT MAINTENANCE ACCESS

MODULAR CONTROL SYSTEM

BUILT-IN DIAGNOSTICS INDICATORS

# **CONVERTER UNIT (TDC-01)**