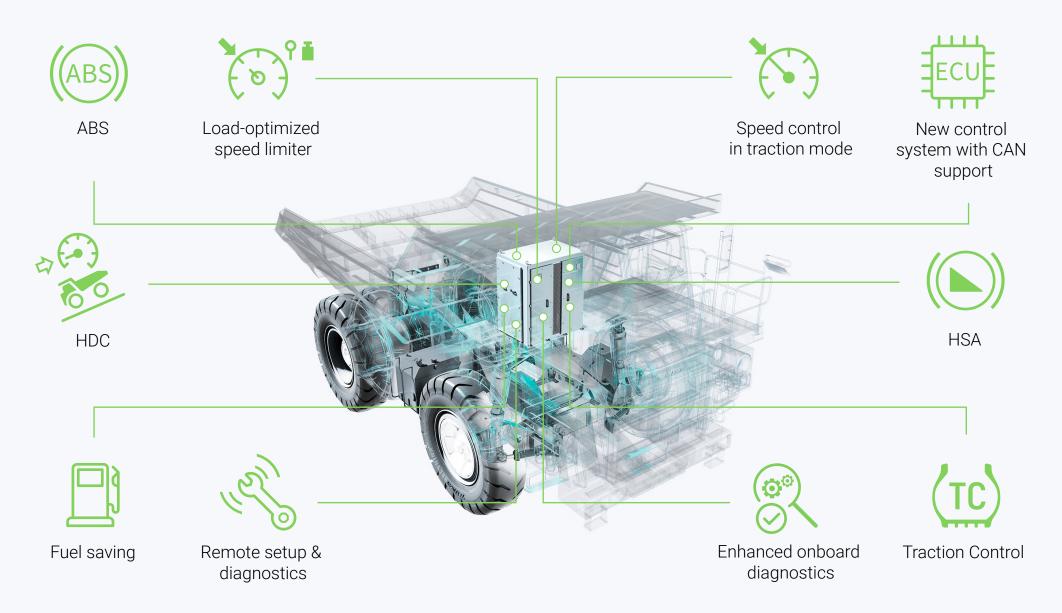

## Advantages of the new control system:

BELAZ-7558 dump truck

7558B

traction drive converter

# CONTROL UNIT TDC-01

MODULAR CONSTRUCTION OF THE POWER SECTION

UNIFIED POWER MODULES

CONVENIENT MAINTENANCE ACCESS

MODULAR CONTROL SYSTEM

BUILT-IN DIAGNOSTICS INDICATORS



# **KEY FUNCTIONS OF THE TRUCK WITH POWER CONVERTER (TDC-01)**



# **CONVERTER UNIT (TDC-01)**

#### Solution versatility

- 1. RUSELPROM
- 2. SIBELEKTROPRIVOD
- 3. ELECTROSILA

+ The technical solutions which are implemented in the power section of the TDC-01 are suitable to work with electrical machines from different manufacturers: Sibelektroprivod, Ruselprom, etc. Flexibility of the control unit software allows a custom machineconfiguration.

# TRUCK ONBOARD DIAGNOSTICS

electrical transmission controller

# **KET-02**





Processing more than 200 different parameters of the machine and its electric drive;



Stores registered data and events up to 30 days;

**√**-Ö҉-

Informing an operator about critical parameters by using sound and visual notification;



Displaying the drive

parameters on the cabin

controller display;

Protecting the power