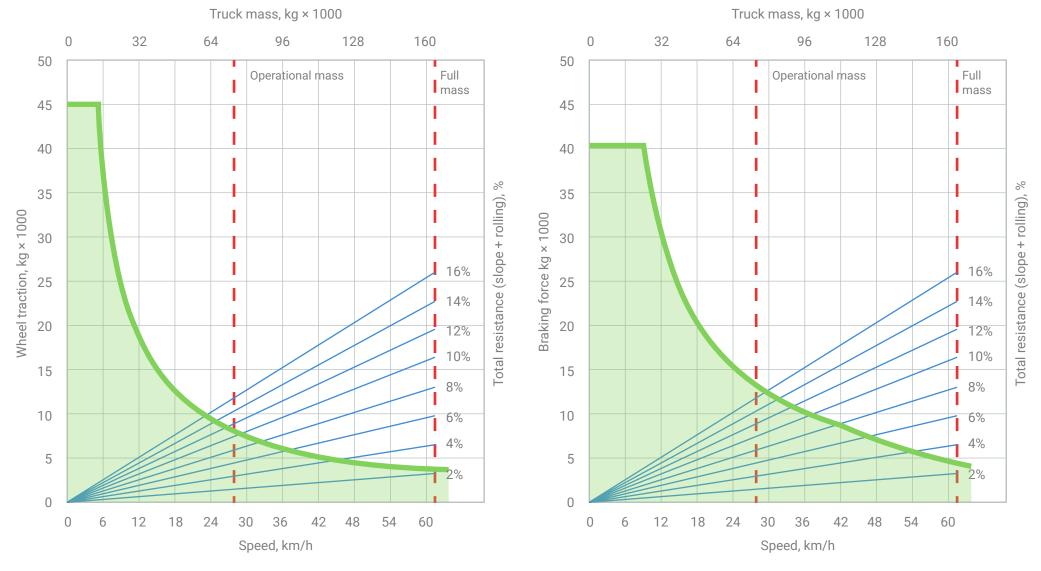

the TDC-01 are suitable to work with electrical machines from different manufacturers: Sibelektroprivod, Ruselprom, etc. Flexibility of the control unit software allows a custom machineconfiguration.

# TRUCK ONBOARD DIAGNOSTICS

electrical transmission controller

# **KET-02**





Processing more than 200 different parameters of the machine and its electric drive;



Stores registered data and events up to 30 days;

**√**-Ö҉-

Informing an operator about critical parameters by using sound and visual notification;



Displaying the drive

parameters on the cabin

controller display;

Protecting the power electronics against emergency modes of operation.



Allows to configure system parameters of power equipment.

# **BELAZ 7558B CHARACTERISTICS**

#### (proven by tests)

#### Traction



Brake

## **REMOTE DIAGNOSTICS AND SETTINGS ADJUSTMENT**

Remote monitoring of the control unit and the electric drive state.





#### **BARS 2020**

Collects the electric drive operation data and, if deviations of parameters were detected, allows our specialists to perform adjustment by using the remote connection.

# SOFTWARE TUNING

The control unit software tuning is done by using our versatile "KN-1" tuning kit.

- The tuning kit is well known as a part of our other products: SKAT-01EM, BUVG, MVS.
- Fully compatible with the TDC-01 control unit.

Easy to maintain and operate.



 $\checkmark$ 

# WHAT DO YOU GET WITH THE NEW TRUCK POWERED BY OUR TDC-01 CONTROL SYSTEM?

# 02 03

Reliable and easy to maintain traction drive by manufacturer.

01

05

Free choose between different elec